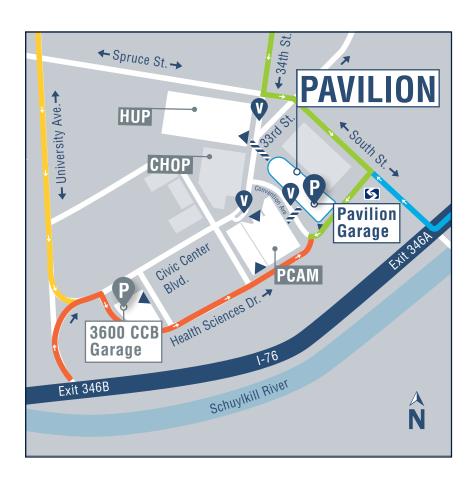

## DIRECTIONS TO THE PARKING GARAGE:

- - 1. Take South Street to Health Sciences Drive.
  - 2. Turn right onto Convention Ave.
  - The entrance to the underground parking garage will be on your right shortly after you turn onto Convention Avenue. It is just after the Emergency Department entrance.
  - 4. For valet parking, drive past the parking garage and make a quick right into the driveway at the main entrance of the Pavilion.

## OR:

- 1. Take S. University Ave to Civic Center Blvd.
- 2. Take Civic Center Blvd. to Health Sciences Drive.
- 3. Turn Left on Convention Ave.
- 4. The entrance to the underground parking garage will be on your right shortly after you turn onto Convention Avenue. It is just after the Emergency Department entrance.
- 5. For valet parking, drive past the parking garage and make a quick right into the driveway at the main entrance of the Pavilion.